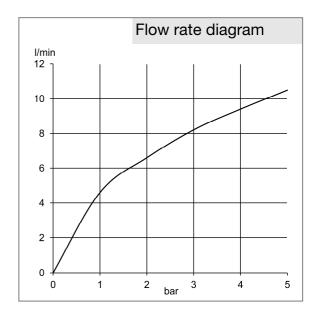

## Product description

single lever basin mixer DN 15 single hole mounted solid lever ceramic cartridge with hot water safety device aerator M 24 x 1 flow rate 8,2 l/min at 3 bar flexible high pressure supply tubes G 3/8 inch rapid installation set pop up waste 1 1/4 inch noise group I, P-IX 28192/IZ

## Advertisement

single lever basin mixer, manufacturer KLUDI GmbH & Co. KG KLUDI OBJEKTA item no. 322600575

type: single lever basin mixer, DN 15 / PN 10, chrome plated brass, with pop up waste 1 1/4 inch rod-pull and pull knob chrome plated, solid lever chrome plated metal, ceramic cartridge K-35 with hot water safety device, aerator M 24 x 1, flow rate 8,2 l/min at 3 bar, flexible high pressure supply tubes 3/8 inch with DVGW / W270 approval, rapid installation set