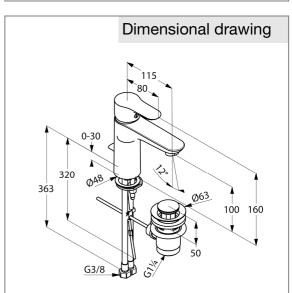

noise level DIN 4109 noise group I, report no. P-IX 28192/IZ

dimensions: height: 160 mm, nozzle height: 100 mm, projection: 115 mm, lever projection: 80 mm