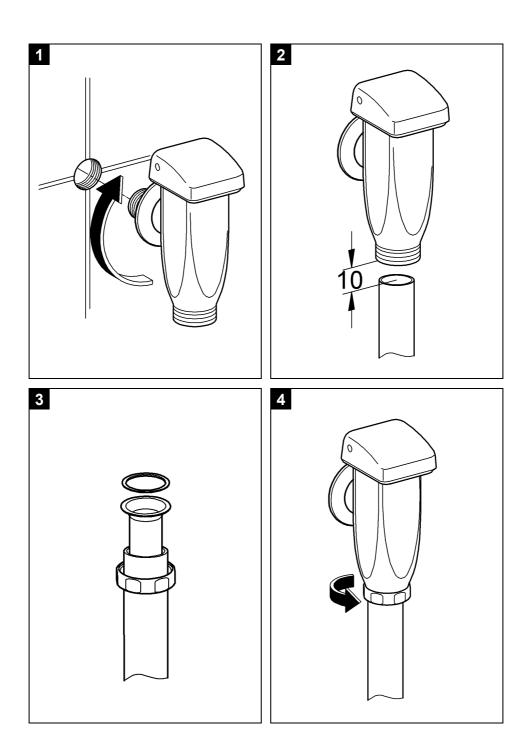

### **GB** Problem

| • Cause                                  | Action            | Figure   |
|------------------------------------------|-------------------|----------|
| Valve does not close                     |                   |          |
| Jet is clogged                           | clean             | 9        |
| Washer of piston is defective            | exchange          | 11       |
| Lid is defective                         | exchange          | 7        |
| No flush or flush too short              |                   |          |
| Leather washer is defective or dried out | exchange or widen | 11<br>10 |
| Water comes out below operating cap      |                   |          |
| Relief valve is defective                | exchange          | 12-14    |
| Function parts must not be greased.      |                   |          |

## UAE الشكلة

| الشكل                        | الإجراء          | • السبب                               |
|------------------------------|------------------|---------------------------------------|
|                              |                  | الصمام لا يغلق                        |
| 9                            | قم بالتنظيف      | • المنفث مسدود                        |
| 11                           | قم بالاستبدال    | • فلكة الكباس معطوبة                  |
| 7                            | قم بالاستبدال    | • الغطاء معطوب                        |
|                              |                  | لا يوجد شطف أو الشطف قصير جداً        |
| 11                           | قم بالاستبدال أو | • الفلكة الجلدية معطوبة أو أصبحت جافة |
| 10                           | التوسيع          |                                       |
|                              |                  | المياه تخرج أسفل غطاء التشغيل         |
| 14 - 12                      | قم بالاستبدال    | • صمام التصريف معطوب                  |
| لا يجوز تشحيم أجزاء التشغيل. |                  |                                       |