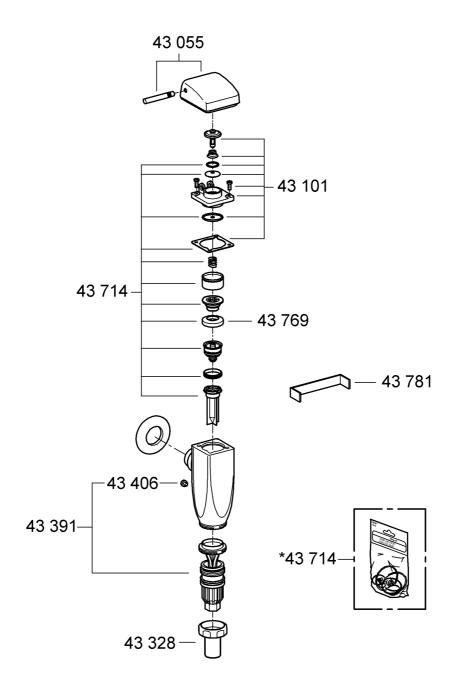

### **GB** Problem

| • Cause                                  | Action            | Figure   |
|------------------------------------------|-------------------|----------|
| Valve does not close                     |                   |          |
| Jet is clogged                           | clean             | 9        |
| Washer of piston is defective            | exchange          | 11       |
| Lid is defective                         | exchange          | 7        |
| No flush or flush too short              |                   |          |
| Leather washer is defective or dried out | exchange or widen | 11<br>10 |
| Water comes out below operating cap      |                   |          |
| Relief valve is defective                | exchange          | 12-14    |
| Function parts must not be greased.      |                   |          |

## UAE الشكلة

| الشكل                        | الإجراء          | • السبب                               |
|------------------------------|------------------|---------------------------------------|
|                              |                  | الصمام لا يغلق                        |
| 9                            | قم بالتنظيف      | • المنفث مسدود                        |
| 11                           | قم بالاستبدال    | • فلكة الكباس معطوبة                  |
| 7                            | قم بالاستبدال    | • الغطاء معطوب                        |
|                              |                  | لا يوجد شطف أو الشطف قصير جداً        |
| 11                           | قم بالاستبدال أو | • الفلكة الجلدية معطوبة أو أصبحت جافة |
| 10                           | التوسيع          |                                       |
|                              |                  | المياه تخرج أسفل غطاء التشغيل         |
| 14 - 12                      | قم بالاستبدال    | • صمام التصريف معطوب                  |
| لا يجوز تشحيم أجزاء التشغيل. |                  |                                       |