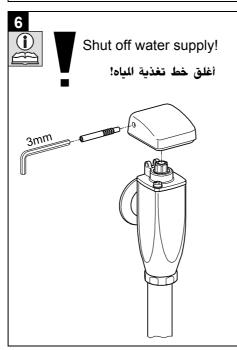

### **GB** Problem

| • Cause                                  | Action            | Figure   |
|------------------------------------------|-------------------|----------|
| Valve does not close                     |                   |          |
| Jet is clogged                           | clean             | 9        |
| Washer of piston is defective            | exchange          | 11       |
| Lid is defective                         | exchange          | 7        |
| No flush or flush too short              |                   |          |
| Leather washer is defective or dried out | exchange or widen | 11<br>10 |
| Water comes out below operating cap      |                   |          |
| Relief valve is defective                | exchange          | 12-14    |
| Function parts must not be greased.      |                   |          |

## UAE الشكلة

| الشكل                        | الإجراء          | • السبب                               |
|------------------------------|------------------|---------------------------------------|
|                              |                  | الصمام لا يغلق                        |
| 9                            | قم بالتنظيف      | • المنفث مسدود                        |
| 11                           | قم بالاستبدال    | • فلكة الكباس معطوبة                  |
| 7                            | قم بالاستبدال    | • الغطاء معطوب                        |
|                              |                  | لا يوجد شطف أو الشطف قصير جداً        |
| 11                           | قم بالاستبدال أو | • الفلكة الجلدية معطوبة أو أصبحت جافة |
| 10                           | التوسيع          |                                       |
|                              |                  | المياه تخرج أسفل غطاء التشغيل         |
| 14 - 12                      | قم بالاستبدال    | • صمام التصريف معطوب                  |
| لا يجوز تشحيم أجزاء التشغيل. |                  |                                       |