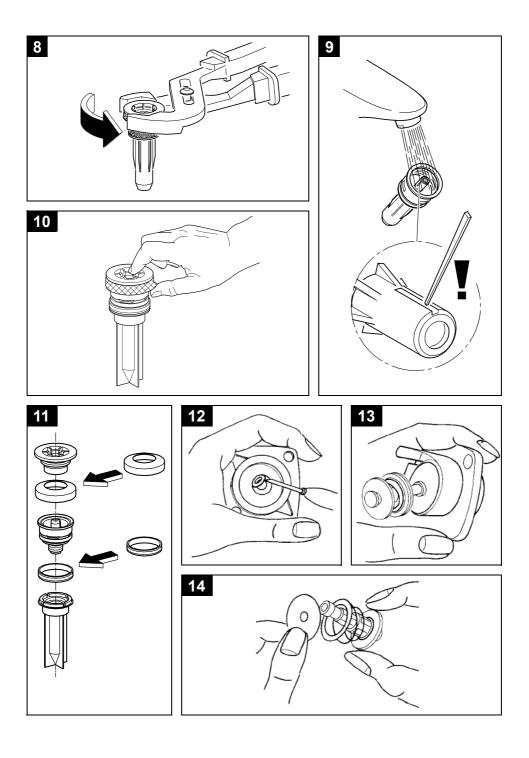

### **GB** Problem

| • Cause                                  | Action            | Figure   |
|------------------------------------------|-------------------|----------|
| Valve does not close                     |                   |          |
| Jet is clogged                           | clean             | 9        |
| Washer of piston is defective            | exchange          | 11       |
| Lid is defective                         | exchange          | 7        |
| No flush or flush too short              |                   |          |
| Leather washer is defective or dried out | exchange or widen | 11<br>10 |
| Water comes out below operating cap      |                   |          |
| Relief valve is defective                | exchange          | 12-14    |
| Function parts must not be greased.      |                   |          |

## UAE الشكلة

| الشكل                        | الإجراء          | • السبب                               |
|------------------------------|------------------|---------------------------------------|
|                              |                  | الصمام لا يغلق                        |
| 9                            | قم بالتنظيف      | • المنفث مسدود                        |
| 11                           | قم بالاستبدال    | • فلكة الكباس معطوبة                  |
| 7                            | قم بالاستبدال    | • الغطاء معطوب                        |
|                              |                  | لا يوجد شطف أو الشطف قصير جداً        |
| 11                           | قم بالاستبدال أو | • الفلكة الجلدية معطوبة أو أصبحت جافة |
| 10                           | التوسيع          |                                       |
|                              |                  | المياه تخرج أسفل غطاء التشغيل         |
| 14 - 12                      | قم بالاستبدال    | • صمام التصريف معطوب                  |
| لا يجوز تشحيم أجزاء التشغيل. |                  |                                       |