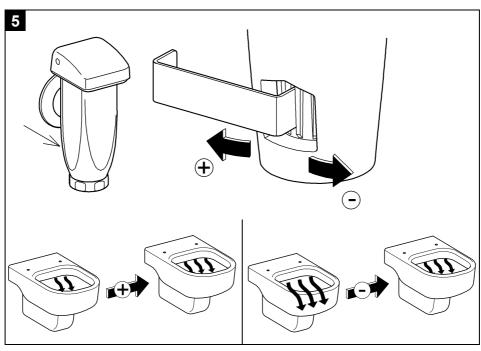

### **GB** Problem

| • Cause                                  | Action            | Figure   |
|------------------------------------------|-------------------|----------|
| Valve does not close                     |                   |          |
| Jet is clogged                           | clean             | 9        |
| Washer of piston is defective            | exchange          | 11       |
| Lid is defective                         | exchange          | 7        |
| No flush or flush too short              |                   |          |
| Leather washer is defective or dried out | exchange or widen | 11<br>10 |
| Water comes out below operating cap      |                   |          |
| Relief valve is defective                | exchange          | 12-14    |
| Function parts must not be greased.      |                   |          |

## UAE الشكلة

| الشكل                        | الإجراء          | • السبب                               |
|------------------------------|------------------|---------------------------------------|
|                              |                  | الصمام لا يغلق                        |
| 9                            | قم بالتنظيف      | • المنفث مسدود                        |
| 11                           | قم بالاستبدال    | • فلكة الكباس معطوبة                  |
| 7                            | قم بالاستبدال    | • الغطاء معطوب                        |
|                              |                  | لا يوجد شطف أو الشطف قصير جداً        |
| 11                           | قم بالاستبدال أو | • الفلكة الجلدية معطوبة أو أصبحت جافة |
| 10                           | التوسيع          |                                       |
|                              |                  | المياه تخرج أسفل غطاء التشغيل         |
| 14 - 12                      | قم بالاستبدال    | • صمام التصريف معطوب                  |
| لا يجوز تشحيم أجزاء التشغيل. |                  |                                       |