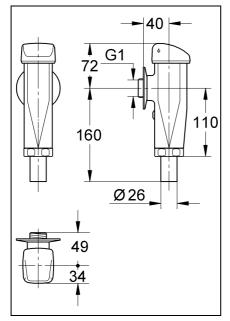

### **Technical Data**

- Flow pressure: min. 0.5 bar /Infinitely variable flow volume of: min. 0.5 bar / recommended 1 - 4 bar
- 7.0 13.0 l 1.0 1.3 l/s
- Flow rate:

UAE

### البيانات الفنية

- 0,5 بار على الأقل/الموصى به 1-4 بار
- سعة الشطف قابلة للضبط بدون درجات من: 7,0 13,0 لتر
- 1,0 1,3 لتر/ثانية • معدل التدفق:

Please pass these instructions on to the end user of the fitting! يرجى تسليم إرشادات الاستعمال هذه إلى مستخدم الخلاط!