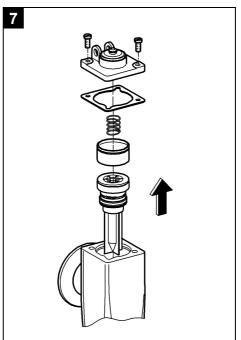

### **GB** Problem

| • Cause                                  | Action            | Figure   |
|------------------------------------------|-------------------|----------|
| Valve does not close                     |                   |          |
| Jet is clogged                           | clean             | 9        |
| Washer of piston is defective            | exchange          | 11       |
| Lid is defective                         | exchange          | 7        |
| No flush or flush too short              |                   |          |
| Leather washer is defective or dried out | exchange or widen | 11<br>10 |
| Water comes out below operating cap      |                   |          |
| Relief valve is defective                | exchange          | 12-14    |
| Function parts must not be greased.      |                   |          |

## UAE الشكلة

| الشكل                        | الإجراء          | • السبب                               |
|------------------------------|------------------|---------------------------------------|
|                              |                  | الصمام لا يغلق                        |
| 9                            | قم بالتنظيف      | • المنفث مسدود                        |
| 11                           | قم بالاستبدال    | • فلكة الكباس معطوبة                  |
| 7                            | قم بالاستبدال    | • الغطاء معطوب                        |
|                              |                  | لا يوجد شطف أو الشطف قصير جداً        |
| 11                           | قم بالاستبدال أو | • الفلكة الجلدية معطوبة أو أصبحت جافة |
| 10                           | التوسيع          |                                       |
|                              |                  | المياه تخرج أسفل غطاء التشغيل         |
| 14 - 12                      | قم بالاستبدال    | • صمام التصريف معطوب                  |
| لا يجوز تشحيم أجزاء التشغيل. |                  |                                       |