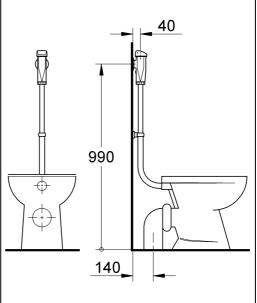

# Dalflux







(GB)

### **Technical Data**

- Flow pressure: min. 0.5 bar /Infinitely variable flow volume of: min. 0.5 bar / recommended 1 - 4 bar
- 7.0 13.0 l 1.0 1.3 l/s
- Flow rate:

UAE

### البيانات الفنية

- 0,5 بار على الأقل/الموصى به 1-4 بار
- سعة الشطف قابلة للضبط بدون درجات من: 7,0 13,0 لتر
- 1,0 1,3 لتر/ثانية • معدل التدفق:

Please pass these instructions on to the end user of the fitting! يرجى تسليم إرشادات الاستعمال هذه إلى مستخدم الخلاط!













### **GB** Problem

| • Cause                                  | Action            | Figure   |
|------------------------------------------|-------------------|----------|
| Valve does not close                     |                   |          |
| Jet is clogged                           | clean             | 9        |
| Washer of piston