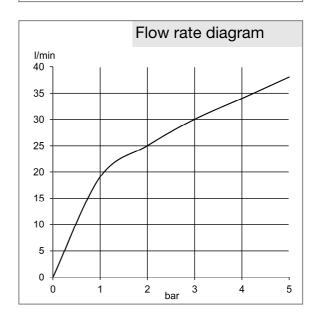

## Product description

single lever shower mixer DN 15
wall-mounted
solid lever
ceramic cartridge with hot water safety device
flow rate 30 l/min at 3 bar
shower connection 1/2 inch
protected against back flow
s-unions 1/2 x 3/4 inch
noise group II, PA-IX 28194/IIB

## Advertisement

single lever shower mixer, manufacturer KLUDI GmbH & Co. KG KLUDI OBJEKTA item no. 327640575

type: single lever shower mixer, DN 15 / PN 10, chrome plated brass, solid lever chrome plated metal, ceramic cartridge K-41 with hot water safety device, flow rate at shower outlet 30 l/min at 3 bar, protected against back flow DIN EN 1717, shower connection 1/2 inch, concealed s-unions 1/2 x 3/4 inch noise level DIN 4109 noise group II, report no. PA-IX 28194/IIB dimensions: width: 200 mm, projection: 110 mm, lever projection: 90 mm, centers: 150 mm