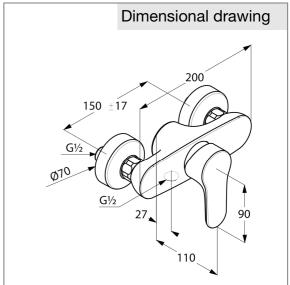

## Advertisement

single lever shower mixer, manufacturer KLUDI GmbH & Co. KG KLUDI OBJEKTA item no. 327640575

type: single lever shower mixer, DN 15 / PN 10, chrome plated brass, solid lever chrome plated metal, ceramic cartridge K-41 with hot water safety device, flow rate at shower outlet 30 l/min at 3 bar, protected against back flow DIN EN 1717, shower connection 1/2 inch, concealed s-unions 1/2 x 3/4 inch noise level DIN 4109 noise group II, report no. PA-IX 28194/IIB dimensions: width: 200 mm, projection: 110 mm, lever projection: 90 mm, centers: 150 mm