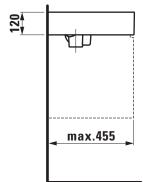

#### TECHNICAL DATA

|                       | •••                                              |
|-----------------------|--------------------------------------------------|
| Order no.             | 81033.4                                          |
| Certified to          | EN 31                                            |
| Dimensions            | 600 x 460 mm                                     |
| Inside dimensions     |                                                  |
| of the basin          | 430 x 315 mm                                     |
| Specification         | Always to be fixed to the wall.                  |
|                       | with special hidden drain                        |
|                       | Charge 111 - 1 centre tap hole, without overflow |
| Special specification | Charge 112 - without tap holes, without overflow |
|                       | Charge 158 – 3 tap holes, without overflow       |
|                       | Charge 104 – 1 centre tap hole, hidden           |
|                       | overflow                                         |
|                       | Charge 108 – 3 tap holes, hidden overflow        |
| Weight                | 15,0 kg                                          |
| Mounting acc. incl.   | Valve pre-assembled                              |
|                       | Charge 111, 112, 158 – valve without overflow    |
|                       | always open, order no. 89830.1                   |
|                       | Charge 104, 108 – pop up valve,                  |
|                       | order no. 89830.2                                |

#### **TECHNICAL DRAWINGS / S 1 : 20**