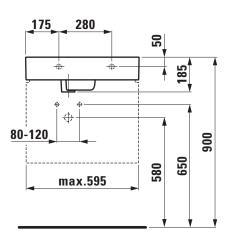

#### TECHNICAL DATA

|                       | •••                                              |
|-----------------------|--------------------------------------------------|
| Order no.             | 81033.4                                          |
| Certified to          | EN 31                                            |
| Dimensions            | 600 x 460 mm                                     |
| Inside dimensions     |                                                  |
| of the basin          | 430 x 315 mm                                     |
| Specification         | Always to be fixed to the wall.                  |
|                       | with special hidden drain                        |
|                       | Charge 111 - 1 centre tap hole, without overflow |
| Special specification | Charge 112 - without tap holes, without overflow |
|                       | Charge 158 – 3 tap holes, without overflow       |
|                       | Charge 104 – 1 centre tap hole, hidden           |
|                       | overflow                                         |
|                       | Charge 108 – 3 tap holes, hidden overflow        |
| Weight                | 15,0 kg                                          |
| Mounting acc. incl.   | Valve pre-assembled                              |
|                       | Charge 111, 112, 158 – valve without overflow    |
|                       | always open, order no. 89830.1                   |
|                       | Charge 104, 108 – pop up valve,                  |
|                       | order no. 89830.2                                |

#### **TECHNICAL DRAWINGS / S 1 : 20**