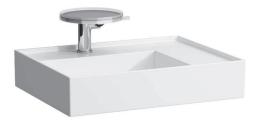

## Countertop basin, shelf right 81033.4

#### TECHNICAL DATA

|                       | •••                                              |
|-----------------------|--------------------------------------------------|
| Order no.             | 81033.4                                          |
| Certified to          | EN 31                                            |
| Dimensions            | 600 x 460 mm                                     |
| Inside dimensions     |                                                  |
| of the basin          | 430 x 315 mm                                     |
| Specification         | Always to be fixed to the wall.                  |
|                       | with special hidden drain                        |
|                       | Charge 111 - 1 centre tap hole, without overflow |
| Special specification | Charge 112 - without tap holes, without overflow |
|                       | Charge 158 – 3 tap holes, without overflow       |
|                       | Charge 104 – 1 centre tap hole, hidden           |
|                       | overflow                                         |
|                       | Charge 108 – 3 tap holes, hidden overflow        |
| Weight                | 15,0 kg                                          |
| Mounting acc. incl.   | Valve pre-assembled                              |
|                       | Charge 111, 112, 158 – valve without overflow    |
|                       | always open, order no. 89830.1                   |
|                       | Charge 104, 108 – pop up valve,                  |
|                       | order no. 89830.2                                |