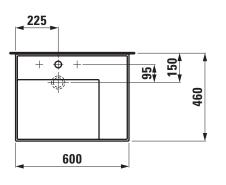

#### TECHNICAL DATA

|                       | •••                                              |
|-----------------------|--------------------------------------------------|
| Order no.             | 81033.4                                          |
| Certified to          | EN 31                                            |
| Dimensions            | 600 x 460 mm                                     |
| Inside dimensions     |                                                  |
| of the basin          | 430 x 315 mm                                     |
| Specification         | Always to be fixed to the wall.                  |
|                       | with special hidden drain                        |
|                       | Charge 111 - 1 centre tap hole, without overflow |
| Special specification | Charge 112 - without tap holes, without overflow |
|                       | Charge 158 – 3 tap holes, without overflow       |
|                       | Charge 104 – 1 centre tap hole, hidden           |
|                       | overflow                                         |
|                       | Charge 108 – 3 tap holes, hidden overflow        |
| Weight                | 15,0 kg                                          |
| Mounting acc. incl.   | Valve pre-assembled                              |
|                       | Charge 111, 112, 158 – valve without overflow    |
|                       | always open, order no. 89830.1                   |
|                       | Charge 104, 108 – pop up valve,                  |
|                       | order no. 89830.2                                |

#### **TECHNICAL DRAWINGS / S 1 : 20**