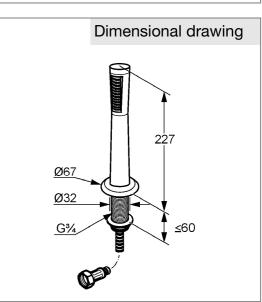

## KLUDI KIDÓ shower set DN 15 Product picture Product: Ref.: 3905105 Product description shower set DN 15 Finishes: deck mounted 05 chrome flow class B consisting of: KLUDI KIDÓ handshower DN 15 shuft for shower hose Ø 32 mm shower hose 1500 mm connected pressure hose 500 mm protected against back flow noise group I

## Advertisement

- \* KLUDI GmbH & Co KG KLUDI KIDÓ shower set item no. 3905105
- \*\* brass, chrome plated plastic, DIN EN 248
- \*\*\* DIN EN 1112

shower set, manufacturer KLUDI GmbH & Co KG KLUDI KIDÓ shower set item no. 3905105, DN 15, brass / chrome plated plastic, type: deck mounted shower set, handshower with shower spray and cleaning system, with shower hose with metal body with W270/KTW-A = 1500 mm x G 1/2 x 15 x 1 with flexible high pressure supply tube with DVGW / KIWA / WRAS / CSTB 1/2 inch x 500 mm, shower height 227 mm, shuft for shower hose, diameter shuft flange Ø 67 mm, for borehole diameter Ø 32 mm, deck mounted, for pressure type water heater, continuous line heater, PN 5,