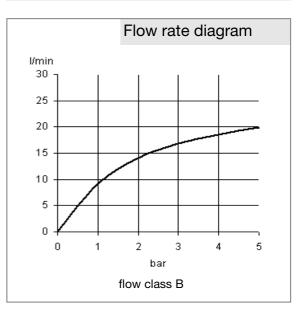

## KLUDI KIDÓ shower set DN 15 Product picture Product: Ref.: 3905105 Product description shower set DN 15 Finishes: deck mounted 05 chrome flow class B consisting of: KLUDI KIDÓ handshower DN 15 shuft for shower hose Ø 32 mm shower hose 1500 mm connected pressure hose 500 mm protected against back flow noise group I