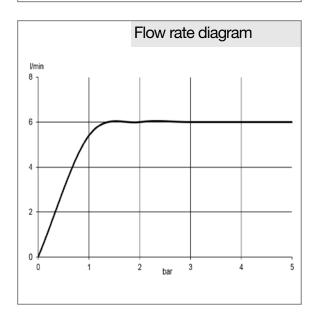

## Product description

single lever basin mixer DN 15
single hole mounted
solid lever
ceramic cartridge with hot water safety device
PCA aerator M 24 x 1
flow rate 6 l/min. at 3 bar
flexible high pressure supply tubes G 3/8
rapid installation set
pop up waste 1 1/4 inch

## Advertisement

single lever basin mixer, manufacturer KLUDI GmbH & Co KG KLUDI OBJEKTA item no. 322330575

type: single lever basin mixer, DN 15 / PN 10, chrome plated brass, with pop up waste 1 1/4 inch rod-pull and pull knob chrome plated, solid lever chrome plated metal, ceramic cartridge K-35 with hot water safety device, PCA aerator M 24 x 1, flow rate 6 l/min. at 3 bar, flexible high pressure supply tubes 3/8 inch with DVGW / W270 approval, rapid installation set