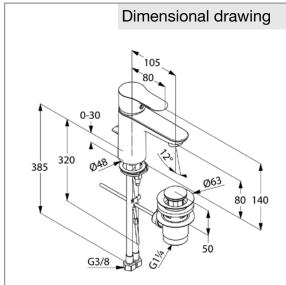

dimensions: height: 140 mm, nozzle height: 80 mm, projection: 105 mm, lever projection: 80 mm