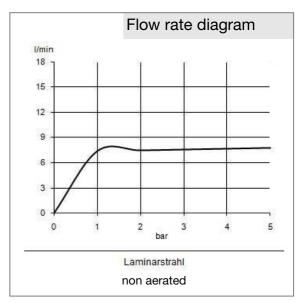

## Product description

wall mounted single lever mixer DN 15
arm lever for hospital purpose
wall fastening
flow class Z
flow rate 8 l/min
care jet-spray regulator M 24 x l
safety ceramic cartridges with hot water safety stop
movable and lockable spout
projection 185 mm
lockable S-unions
noise group II

single lever wall mixer DN 15, manufacturer KLUDI GmbH & Co. KG KLUDI MEDI-CARE single lever wall mixer item no. 349230524, DN 15, chrome plated brass, safety ceramic cartridge with hot water safety stop Ø 35 mm, flow rate 8 l/min, type: single lever wall mixer DN 15, movable and lockable spout, PCA care- non aerated M 24 x l, noise level DIN EN 4109 group II, report no. PA- IX 9574 / IIZ, lever projection 160 mm, lockable S unions 1/2 x 3/4 inch, nozzle projection 185 mm, overall length 209 mm, arm lever for hospital purpose, for pressure type water heater, for continuous line heater, PN 10,