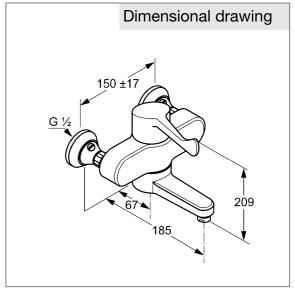

## Product description

wall mounted single lever mixer DN 15
arm lever for hospital purpose
wall fastening
flow class Z
flow rate 8 l/min
care jet-spray regulator M 24 x l
safety ceramic cartridges with hot water safety stop
movable and lockable spout
projection 185 mm
lockable S-unions
noise group II

single lever wall mixer DN 15, manufacturer KLUDI GmbH & Co. KG KLUDI MEDI-CARE single lever wall mixer item no. 349230524, DN 15, chrome plated brass, safety ceramic cartridge with hot water safety stop Ø 35 mm, flow rate 8 l/min, type: single lever wall mixer DN 15, movable and lockable spout, PCA care- non aerated M 24 x l, noise level DIN EN 4109 group II, report no. PA- IX 9574 / IIZ, lever projection 160 mm, lockable S unions 1/2 x 3/4 inch, nozzle projection 185 mm, overall length 209 mm, arm lever for hospital purpose, for pressure type water heater, for continuous line heater, PN 10,