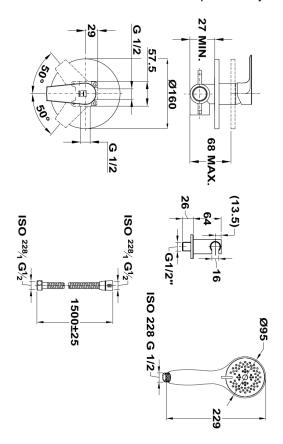

# **Technical features**

- $\cdot$  1 outlet built-in single mixer tap
- · Concealed part included
- · Shower set

# Assembly

Concealed installation