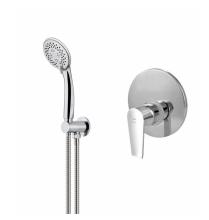

#### CALVIA

Combo 1 way concealed mixer 1 outlet timeless design built-in tap.

Ref: 322420220

Colour Chrome Weight 2 kg

2 years warranty

# **Technical features**

- $\cdot$  1 outlet built-in single mixer tap
- · Concealed part included
- · Shower set