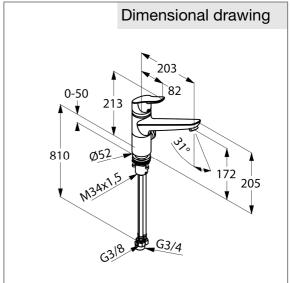

dimensions: height: 213 mm, nozzle height: 172 mm, projection: 203 mm, lever projection: 82 mm