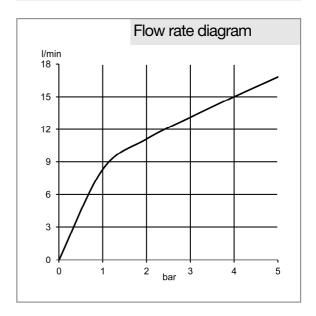

## Product description

multi-bayonet single lever sink mixer DN 15 single hole mounted solid lever ceramic cartridge with hot water safety device aerator M 24 x 1 flow rate 13,1 l/min at 3 bar swivelling spout (360°) separate connection 3/4 inch for washing machine or dishwasher for installation below window remaining height at the base: 25 mm flexible high pressure supply tubes 3/8 inch shank-fixing

## Advertisement

multi-bayonet single lever sink mixer, manufacturer KLUDI GmbH & Co. KG KLUDI OBJEKTA item no. 325790575

type: multi-bayonet single lever sink mixer, DN 15 / PN 10 with swivel spout ( $360^{\circ}$ ), chrome plated brass, solid lever chrome plated metal, ceramic cartridge K-35 with hot water safety device, aerator M 24 x 1, flow rate 13,1 l/min at 3 bar, with separate connection for washing machine or dishwasher 3/4 inch, for installation below window, remaining height at the base 25 mm, flexible high pressure supply tubes 3/8 inch with DVGW / W270 approval, shank-fixing