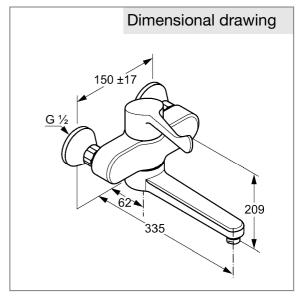

## Product description

wall mounted single lever mixer DN 15 arm lever for hospital purpose wall fastening flow class Z flow rate 8 l/min care jet-spray regulator M 24 x I safety ceramic cartridges with hot water safety stop movable and lockable spout projection 335 mm S unions noise group I PA-IX 9573/IZ

single lever wall mixer DN 15, manufacturer KLUDI GmbH & Co. KG KLUDI MEDI-CARE single lever wall mixer item no. 349240524, DN 15, chrome plated brass, safety ceramic cartridge with hot water safety stop Ø 35 mm, flow rate 8 l/min, type: single lever wall mixer DN 15, movable and lockable spout, PCA care- non aerated M 24 x l, noise level DIN EN 4109 group I, report no. PA- IX 9573 / IZ, lever projection 160 mm, S unions  $1/2 \times 3/4$  inch, nozzle projection 335 mm, overall length 209 mm, arm lever for hospital purpose, for pressure type water heater, for continuous line heater, PN 10,