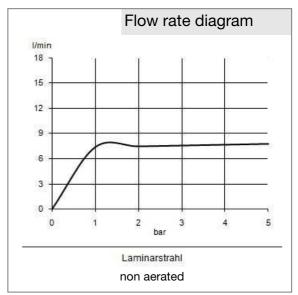

## Product description

wall mounted single lever mixer DN 15 arm lever for hospital purpose wall fastening flow class Z flow rate 8 l/min care jet-spray regulator M 24 x I safety ceramic cartridges with hot water safety stop movable and lockable spout projection 335 mm S unions noise group I PA-IX 9573/IZ

single lever wall mixer DN 15, manufacturer KLUDI GmbH & Co. KG KLUDI MEDI-CARE single lever wall mixer item no. 349240524, DN 15, chrome plated brass, safety ceramic cartridge with hot water safety stop Ø 35 mm, flow rate 8 l/min, type: single lever wall mixer DN 15, movable and lockable spout, PCA care- non aerated M 24 x l, noise level DIN EN 4109 group I, report no. PA- IX 9573 / IZ, lever projection 160 mm, S unions  $1/2 \times 3/4$  inch, nozzle projection 335 mm, overall length 209 mm, arm lever for hospital purpose, for pressure type water heater, for continuous line heater, PN 10,