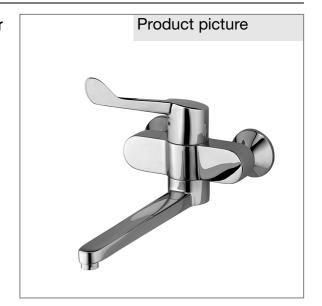

Product: KLUDI MEDI CARE wall mounted single lever mixer

**DN 15** 

Ref.: 349240524

## Product description

wall mounted single lever mixer DN 15 arm lever for hospital purpose wall fastening flow class Z flow rate 8 l/min care jet-spray regulator M 24 x I safety ceramic cartridges with hot water safety stop movable and lockable spout projection 335 mm S unions noise group I PA-IX 9573/IZ

Finishes: 05 chrome