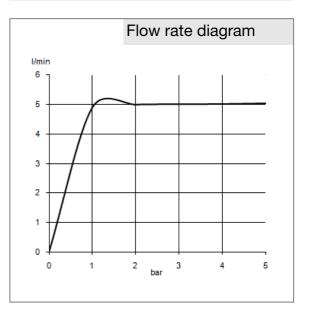

## Product description

electronic controlled basin mixer DN 10 single hole mounted flow rate 5,0 l/min flow straightener M 24 x l with anti-theft device magnet-cartridge unit, with presettable temperature control handle optical object-registration electronic unit with battery control device 6 V Lithium Battery CR-P2, anti theft rapid installation set flexible high pressure supply tubes G 3/8 with dirt catcher sieve noise group l, protected against vandalism for use with displacement heaters

Electronic controlled basin mixer DN 10, manufacturer KLUDI GmbH & Co KG KLUDI BALANCE item no. 5210205, DN 10, chrome plated brass DIN 50930-6, as electronic controlled pillar tap, according to technical requirements DIN EN 15091 and VDE 0630 part 12/09.88, electronic = electromagnetic compatibility proofed, flexible high pressure supply tubes length 350/500 mm with metal body 3/8 inch with DVGW / KIWA / WRAS / CSTB approval (W543/W270), noise level DIN 4109 group I, without report no., flow straightener M 24 x I with anti-theft device, control electronic with programming options, activation optoelectronical, with 6 V Lithium Battery CR-P2, safety class IP 65, with presettable temperature control handle, flow flow rate 5.0 I/min), max, warm water intake temperature 65 °C (as scald protection), with activatable/deactivatable 24 h automatic flush, with functional reliability magnetcartridge unit, protected against vandalism, with integrated sensory window, valve closed in rest position, rapid installation system, projection in mm 129, spout height in mm 106/129,5, total height in mm 129,5, with adjustable water run-time (0,1-5)sec.), with 2 minutes short-off function, with (set/free adjustable) hot water safety device via mixing shaft, for use with displacement heaters, PN 0, (the Battery is for anti-theft device internal the fitting, but still easy to maintain)