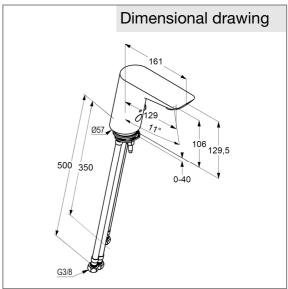

Electronic controlled basin mixer DN 10, manufacturer KLUDI GmbH & Co KG KLUDI BALANCE item no. 5210205, DN 10, chrome plated brass DIN 50930-6, as electronic controlled pillar tap, according to technical requirements DIN EN 15091 and VDE 0630 part 12/09.88, electronic = electromagnetic compatibility proofed, flexible high pressure supply tubes length 350/500 mm with metal body 3/8 inch with DVGW / KIWA / WRAS / CSTB approval (W543/W270), noise level DIN 4109 group I, without report no., flow straightener M 24 x I with anti-theft device, control electronic with programming options, activation optoelectronical, with 6 V Lithium Battery CR-P2, safety class IP 65, with presettable temperature control handle, flow flow rate 5.0 I/min), max, warm water intake temperature 65 °C (as scald protection), with activatable/deactivatable 24 h automatic flush, with functional reliability magnetcartridge unit, protected against vandalism, with integrated sensory window, valve closed in rest position, rapid installation system, projection in mm 129, spout height in mm 106/129,5, total height in mm 129,5, with adjustable water run-time (0,1-5)sec.), with 2 minutes short-off function, with (set/free adjustable) hot water safety device via mixing shaft, for use with displacement heaters, PN 0, (the Battery is for anti-theft device internal the fitting, but still easy to maintain)