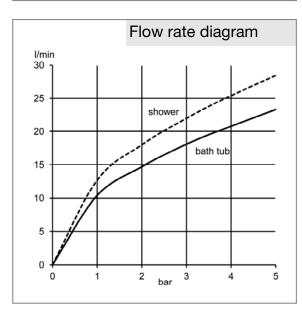

## Advertisement

single lever bath and shower mixer, manufacturer KLUDI GmbH & Co KG KLUDI SPEZIAL OBJEKTA item no. 324910575

type: single lever bath- and shower mixer with swivel nozzle, DN 15 / PN 10, chrome plated brass, solid lever chrome plated metal, ceramic cartridge K-41 with hot water safety device, bath tub filler with aerator M 24 x 1, flow rate at bath tub filler 18,1 l/min at 3 bar, flow rate at shower outlet 22 l/min at 3 bar, automatic diverter: shower to bath tub, protected against back flow DIN EN 1717, shower connection 1/2 inch, concealed s-unions 1/2 x 3/4 inch