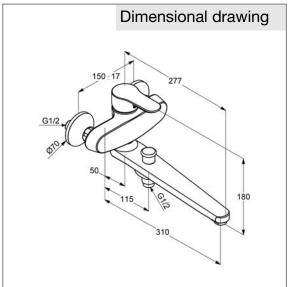

dimensions: projection: 310 mm, nozzle projection: 277 mm, height: 180 mm, centers: 150 mm