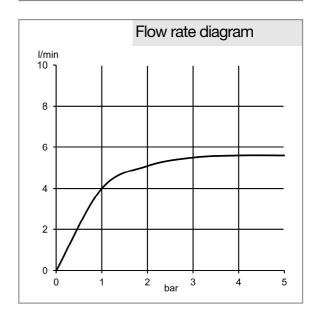

## Product description

single lever sink mixer DN 15
for use with displacement heaters
single hole mounted
solid lever
ceramic cartridge with hot water safety device
aerator M 24 x 1
flow rate 5 l/min
swivelling spout (360°)
flexible high pressure supply tubes G 3/8
rapid installation set

## Advertisement

single lever sink mixer, manufacturer KLUDI GmbH & Co. KG KLUDI OBJEKTA item no. 325750575

type: single lever sink mixer, DN 15 / PN 0 for use with displacement heaters, with swivel spout (360°), chrome plated brass, solid lever chrome plated metal, ceramic cartridge K-35 with hot water safety device, aerator M 24 x 1, flow rate 5 l/min, flexible high pressure supply tubes 3/8 inch with DVGW / W270 approval, rapid installation set