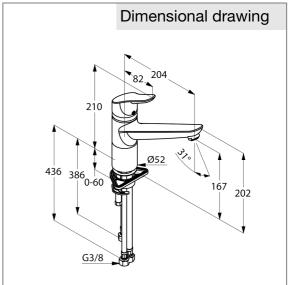

dimensions: height: 210 mm, nozzle height: 167 mm, projection: 204 mm, lever projection: 82 mm