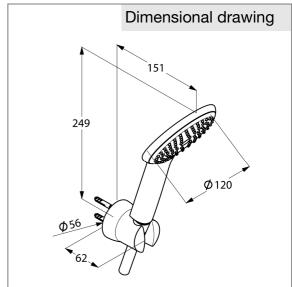

## Advertisement

bath and shower set, manufacturer KLUDI GmbH & Co. KG KLUDI FRESHLINE item no. 6785005-00

type: bath and shower set with hand shower 1 S DN 15 / PN 5, chrome plated plastic with one spray pattern: rain shower, with rigid hand shower holder chrome plated plastic, with cleaning system, flow rate 23 l/min at 3 bar, with KLUDI SUPARAFLEX SILVER shower hose  $1/2 \times 1/2$  inch  $\times 1250$  mm plastic coated with metal effect and conical connection nuts, with fixing kit, with dirt-catcher sieve dimensions: projection hand shower holder: 62 mm, projection hand shower: 151 mm, height: 249 mm