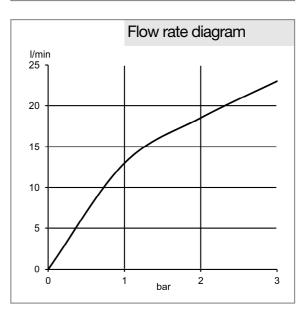

## Product description

bath and shower set 1S DN 15
with rigid hand shower holder
wall fastening
flow rate 23 I/min at 3 bar
with cleaning system
KLUDI SUPARAFLEX SILVER shower hose
1/2 x 1/2 inch x 1250 mm
with KLUDI FRESHLINE 1 S hand shower
with fixing kit, with dirt-catcher sieve

## Advertisement

bath and shower set, manufacturer KLUDI GmbH & Co. KG KLUDI FRESHLINE item no. 6785005-00

type: bath and shower set with hand shower 1 S DN 15 / PN 5, chrome plated plastic with one spray pattern: rain shower, with rigid hand shower holder chrome plated plastic, with cleaning system, flow rate 23 l/min at 3 bar, with KLUDI SUPARAFLEX SILVER shower hose  $1/2 \times 1/2$  inch  $\times 1250$  mm plastic coated with metal effect and conical connection nuts, with fixing kit, with dirt-catcher sieve dimensions: projection hand shower holder: 62 mm, projection hand shower: 151 mm, height: 249 mm