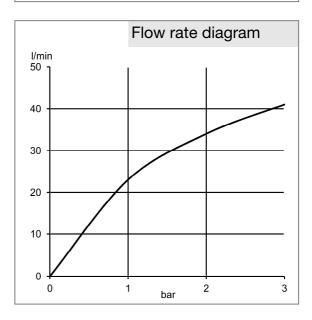

## Product description

shower set 1S DN 15
wall fastening
wall rail L=900 mm
with ridgeless adjustable shower holder
vertically and horizontally adjustable
LOGOFLEX shower hose 1/2 x 1/2 inch x 1600 mm
with KLUDI LOGO 1 S hand shower
flow rate 41 l/min at 3 bar
with one spray pattern
with cleaning system
with fixing kit

## Advertisement

shower set, manufacturer KLUDI GmbH & Co. KG KLUDI LOGO item no. 6819005-00

type: shower set with hand shower 1 S chrome plated plastic, with one spray pattern, with cleaning system, flow rate 41 l/min at 3 bar, with wall rail chrome plated length: 900 mm, with ridgeless adjustable shower holder vertically and horizontally adjustable, with LOGOFLEX shower hose  $1/2 \times 1/2$  inch x 1600 mm plastic coated with metal effect and conical connection nuts, with fixing kit