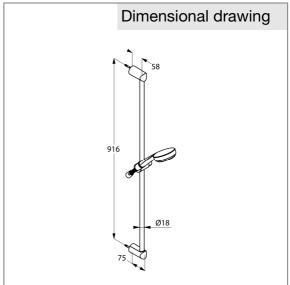

holder
vertically and horizontally adjustable
LOGOFLEX shower hose 1/2 x 1/2 inch x 1600 mm
with KLUDI LOGO 1 S hand shower
flow rate 41 l/min at 3 bar
with one spray pattern
with cleaning system
with fixing kit

Finishes: 05 chrome



## Advertisement

shower set, manufacturer KLUDI GmbH & Co. KG KLUDI LOGO item no. 6819005-00

type: shower set with hand shower 1 S chrome plated plastic, with one spray pattern, with cleaning system, flow rate 41 l/min at 3 bar, with wall rail chrome plated length: 900 mm, with ridgeless adjustable shower holder vertically and horizontally adjustable, with LOGOFLEX shower hose  $1/2 \times 1/2$  inch x 1600 mm plastic coated with metal effect and conical connection nuts, with fixing kit

dimensions: centers fixing kit: 916 mm, projection wall rail: 75 mm