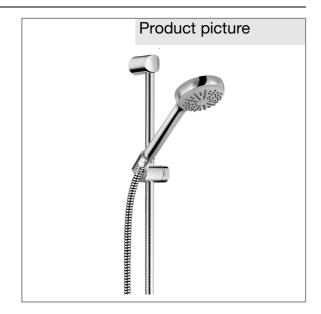

## Product description

shower set 1S DN 15
wall fastening
wall rail L=900 mm
with ridgeless adjustable shower holder
vertically and horizontally adjustable
LOGOFLEX shower hose 1/2 x 1/2 inch x 1600 mm
with KLUDI LOGO 1 S hand shower
flow rate 41 l/min at 3 bar
with one spray pattern
with cleaning system
with fixing kit

## Advertisement

shower set, manufacturer KLUDI GmbH & Co. KG KLUDI LOGO item no. 6819005-00

type: shower set with hand shower 1 S chrome plated plastic, with one spray pattern, with cleaning system, flow rate 41 l/min at 3 bar, with wall rail chrome plated length: 900 mm, with ridgeless adjustable shower holder vertically and horizontally adjustable, with LOGOFLEX shower hose  $1/2 \times 1/2$  inch x 1600 mm plastic coated with metal effect and conical connection nuts, with fixing kit