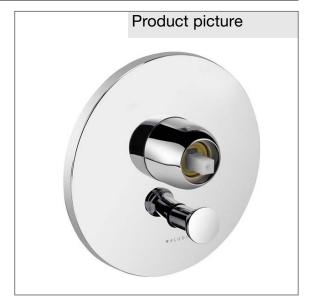

Product:

KLUDI PROVITA concealed bath/shower mixer, trim set with functional unit

Ref.:

336500500

## Product description

concealed bath/shower mixer
trim set with functional unit
without lever
wall mounting
automatic diverter: shower to bath tub
ceramic cartridge with hot water safety device
flow class DC
without pre-installation set
KLUDI FLEXX.BOXX 88011
without Klinik - lever Art. Nr. 7491005-00
without Public - lever Art. Nr. 7493005-00

Finishes: 05 chrome

concealed bath/shower mixer valve, manufacturer KLUDI GmbH & Co KG type KLUDI PROVITA concealed bath/shower mixer with trim set item no. 336500500, trim set with functional unit for pre-installation set KLUDI FLEXX.B0XX DN 20 item no. 88011, without lever, cover plate chrome plated plastic, cover plate Ø 165 mm, automatic diverter: shower to bath tub, ceramic cartridge with hot water safety device, without extension set 7300600-00,