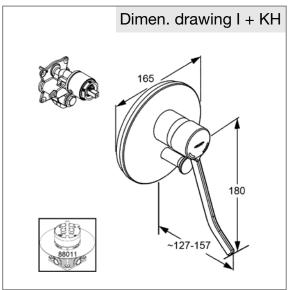

concealed bath/shower mixer valve, manufacturer KLUDI GmbH & Co KG type KLUDI PROVITA concealed bath/shower mixer with trim set item no. 336500500, trim set with functional unit for pre-installation set KLUDI FLEXX.B0XX DN 20 item no. 88011, without lever, cover plate chrome plated plastic, cover plate Ø 165 mm, automatic diverter: shower to bath tub, ceramic cartridge with hot water safety device, without extension set 7300600-00,

without KLINIK-lever item no. 7491005-00, chrome plated brass, without PUBLIC-lever item no. 7493005-00, chrome plated brass, without pre-installation set KLUDI FLEXX.BOXX item no. 88011, Optimal function only in combination with KLUDI products,