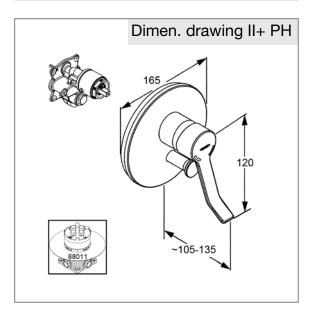

concealed bath/shower mixer valve, manufacturer KLUDI GmbH & Co KG type KLUDI PROVITA concealed bath/shower mixer with trim set item no. 336500500, trim set with functional unit for pre-installation set KLUDI FLEXX.B0XX DN 20 item no. 88011, without lever, cover plate chrome plated plastic, cover plate Ø 165 mm, automatic diverter: shower to bath tub, ceramic cartridge with hot water safety device, without extension set 7300600-00,

without KLINIK-lever item no. 7491005-00, chrome plated brass, without PUBLIC-lever item no. 7493005-00, chrome plated brass, without pre-installation set KLUDI FLEXX.BOXX item no. 88011, Optimal function only in combination with KLUDI products,