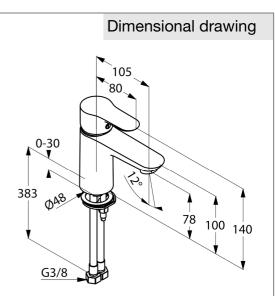

noise level DIN 4109 noise group I, report no. P-IX 28192/IZ

dimensions: height: 140 mm, nozzle height: 78 mm, projection: 105 mm, lever projection: 80 mm