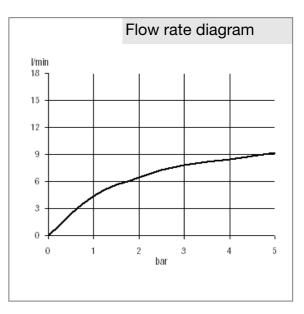

#### Product description

single lever basin mixer DN 15 single hole mounted solid lever ceramic cartridge with hot water safety device aerator M 24 x 1 flow rate 8,2 l/min at 3 bar flexible high pressure supply tubes G 3/8 inch rapid installation set noise group I, P-IX 28192/IZ

#### Advertisement

single lever basin mixer, manufacturer KLUDI GmbH & Co KG KLUDI OBJEKTA item no. 321260575

type: single lever basin mixer, DN 15 / PN 10, chrome plated brass, solid lever chrome plated metal, ceramic cartridge K-35 with hot water safety device, aerator M 24 x 1, flow rate 8,2 l/min at 3 bar, flexible high pressure supply tubes 3/8 inch with DVGW / W270 approval, rapid installation set